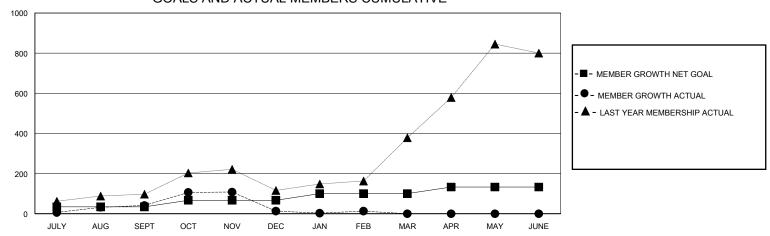

## GOALS AND ACTUAL MEMBERS CUMULATIVE

| DROPPED CLUBS: 3 |     | 55 CLUBS OF 98 ADDED 1 OR MORE<br>NEW MEMBERS | GENDER DISTRIBUTION           |                |            |
|------------------|-----|-----------------------------------------------|-------------------------------|----------------|------------|
|                  |     |                                               | MALE                          | 2,731 (80.92%) |            |
| DROPPED MEMBERS  |     |                                               | FEMALE                        | 644 (19.08%)   |            |
| DROPPED WEWBERS  |     |                                               |                               |                |            |
| DECEASED         | 6   | CLICK HERE FOR CUMULATIVE                     | TOTAL FAMILY UNIT MEMBERS     |                | 769        |
| CLUB CANCELLED   | 81  | MEMBERSHIP DATA                               | FAMILY MEMBERS PAYING HALF 5° |                | <b>544</b> |
| OTHER            | 113 |                                               |                               |                | 511        |
| TOTAL            | 200 |                                               |                               |                |            |

# GMT: LOCATION REP OF BANGLADESH

| Clubs                 |               |           |               | Members               |                        |                         |                                                    |  |  |
|-----------------------|---------------|-----------|---------------|-----------------------|------------------------|-------------------------|----------------------------------------------------|--|--|
| RESULTS FOR 2023-2024 |               |           |               | RESULTS FOR 2023-2024 |                        |                         |                                                    |  |  |
| QUARTER               | NEW CLUB GOAL | NEW CLUBS | DROPPED CLUBS | QUARTER MEMB          | SER GROWTH NET<br>GOAL | MEMBER GROWTH<br>ACTUAL | DROPPED<br>MEMBERS ACTUAL<br>(including transfers) |  |  |
| JULY/AUG/SEPT         | 4             | 1         | 1             | JULY/AUG/SEPT         | 34                     | 93                      | 37                                                 |  |  |
| OCT/NOV/DEC           | 0             | 0         | 1             | OCT/NOV/DEC           | 33                     | 102                     | 123                                                |  |  |
| JAN/FEB/MAR           | 4             | 0         | 1             | JAN/FEB/MAR           | 33                     | 39                      | 39                                                 |  |  |
| APR/MAY/JUNE          | 2             | 0         | 0             | APR/MAY/JUNE          | 33                     | 0                       | 0                                                  |  |  |