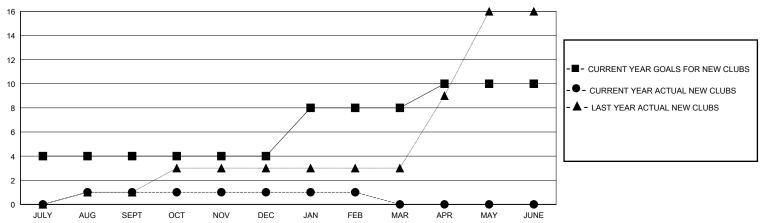

#### GOALS AND ACTUAL NEW CLUBS CUMULATIVE

# GMT: LOCATION REP OF BANGLADESH

| Clubs                 |               |           |               | Members               |                        |                         |                                                    |  |  |
|-----------------------|---------------|-----------|---------------|-----------------------|------------------------|-------------------------|----------------------------------------------------|--|--|
| RESULTS FOR 2023-2024 |               |           |               | RESULTS FOR 2023-2024 |                        |                         |                                                    |  |  |
| QUARTER               | NEW CLUB GOAL | NEW CLUBS | DROPPED CLUBS | QUARTER MEMB          | SER GROWTH NET<br>GOAL | MEMBER GROWTH<br>ACTUAL | DROPPED<br>MEMBERS ACTUAL<br>(including transfers) |  |  |
| JULY/AUG/SEPT         | 4             | 1         | 1             | JULY/AUG/SEPT         | 34                     | 93                      | 37                                                 |  |  |
| OCT/NOV/DEC           | 0             | 0         | 1             | OCT/NOV/DEC           | 33                     | 102                     | 123                                                |  |  |
| JAN/FEB/MAR           | 4             | 0         | 1             | JAN/FEB/MAR           | 33                     | 39                      | 39                                                 |  |  |
| APR/MAY/JUNE          | 2             | 0         | 0             | APR/MAY/JUNE          | 33                     | 0                       | 0                                                  |  |  |